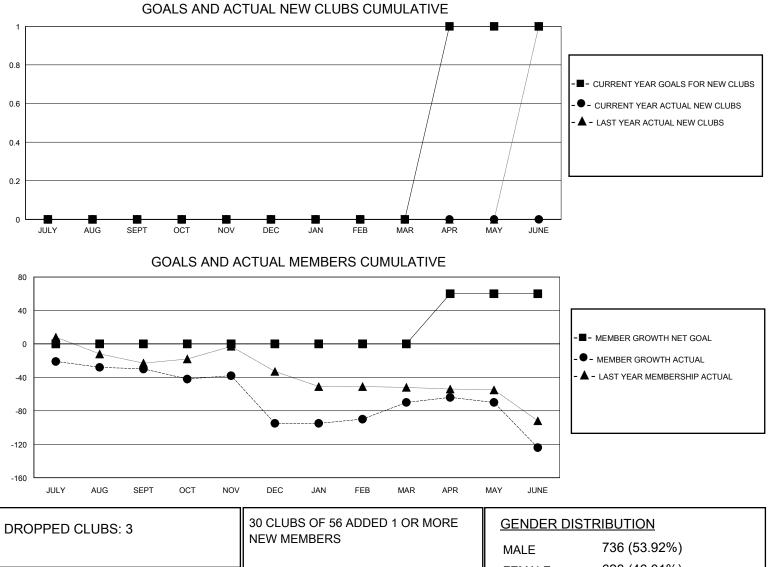

## MONTHLY MEMBERSHIP PROGRESS REPORT

District 50

Results as of: 6/30/2024

| GMT:          |               | LOC         | ATION HAWAII  |                       |                        |                         | GMT CA                                             |  |
|---------------|---------------|-------------|---------------|-----------------------|------------------------|-------------------------|----------------------------------------------------|--|
|               | Club          | S           |               | Members               |                        |                         |                                                    |  |
|               | RESULTS FOR   | R 2023-2024 |               | RESULTS FOR 2023-2024 |                        |                         |                                                    |  |
| QUARTER       | NEW CLUB GOAL | NEW CLUBS   | DROPPED CLUBS | QUARTER               | BER GROWTH NET<br>GOAL | MEMBER GROWTH<br>ACTUAL | DROPPED<br>MEMBERS ACTUAL<br>(including transfers) |  |
| JULY/AUG/SEPT | 0             | 0           | 0             | JULY/AUG/SEPT         | 0                      | 45                      | 63                                                 |  |
| OCT/NOV/DEC   | 0             | 0           | 1             | OCT/NOV/DEC           | 0                      | 22                      | 86                                                 |  |
| JAN/FEB/MAR   | 0             | 0           | 0             | JAN/FEB/MAR           | 0                      | 46                      | 16                                                 |  |
| APR/MAY/JUNE  | 1             | 0           | 2             | APR/MAY/JUNE          | 60                     | 32                      | 83                                                 |  |